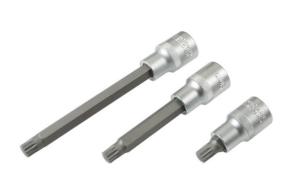

## **Additional Information**

- 8 x 55mm long: M5, M6, M8, M9, M10, M12, M14, M16.
- 7 x 100mm long: M5, M6, M8, M9, M10, M12, M14.
- 7 x 140mm long: M5, M6, M8, M9, M10, M12, M14.
- 4 x 200mm long: M8, M10, M12, M14.
- Sockets manufactured from satin finish chrome vanadium, bits from impact grade S2 steel (except M14 & M16 which are CV).