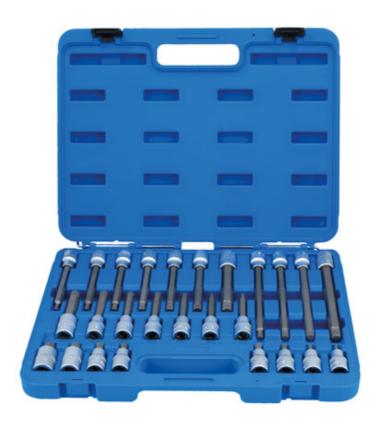

## Spline Socket Bit Set 1/2"D 26pc

A comprehensive Spline 1/2"D socket bit set, with short, medium, long and extra-long bits from M5 to M16. With a choice of 8 spline sizes in a range of lengths from 55mm to 200mm this set offers a great range of options to access hard to reach fixings, especially when other components are in the way. A quality set, manufactured from chrome vanadium and impact grade steel, supplied in a sturdy carry case to keep the sockets organised.

## **Additional Information**

- 8 x 55mm long: M5, M6, M8, M9, M10, M12, M14, M16.
- 7 x 100mm long: M5, M6, M8, M9, M10, M12, M14.
- 7 x 140mm long: M5, M6, M8, M9, M10, M12, M14.
- 4 x 200mm long: M8, M10, M12, M14.
- Sockets manufactured from satin finish chrome vanadium, bits from impact grade S2 steel (except M14 & M16 which are CV).